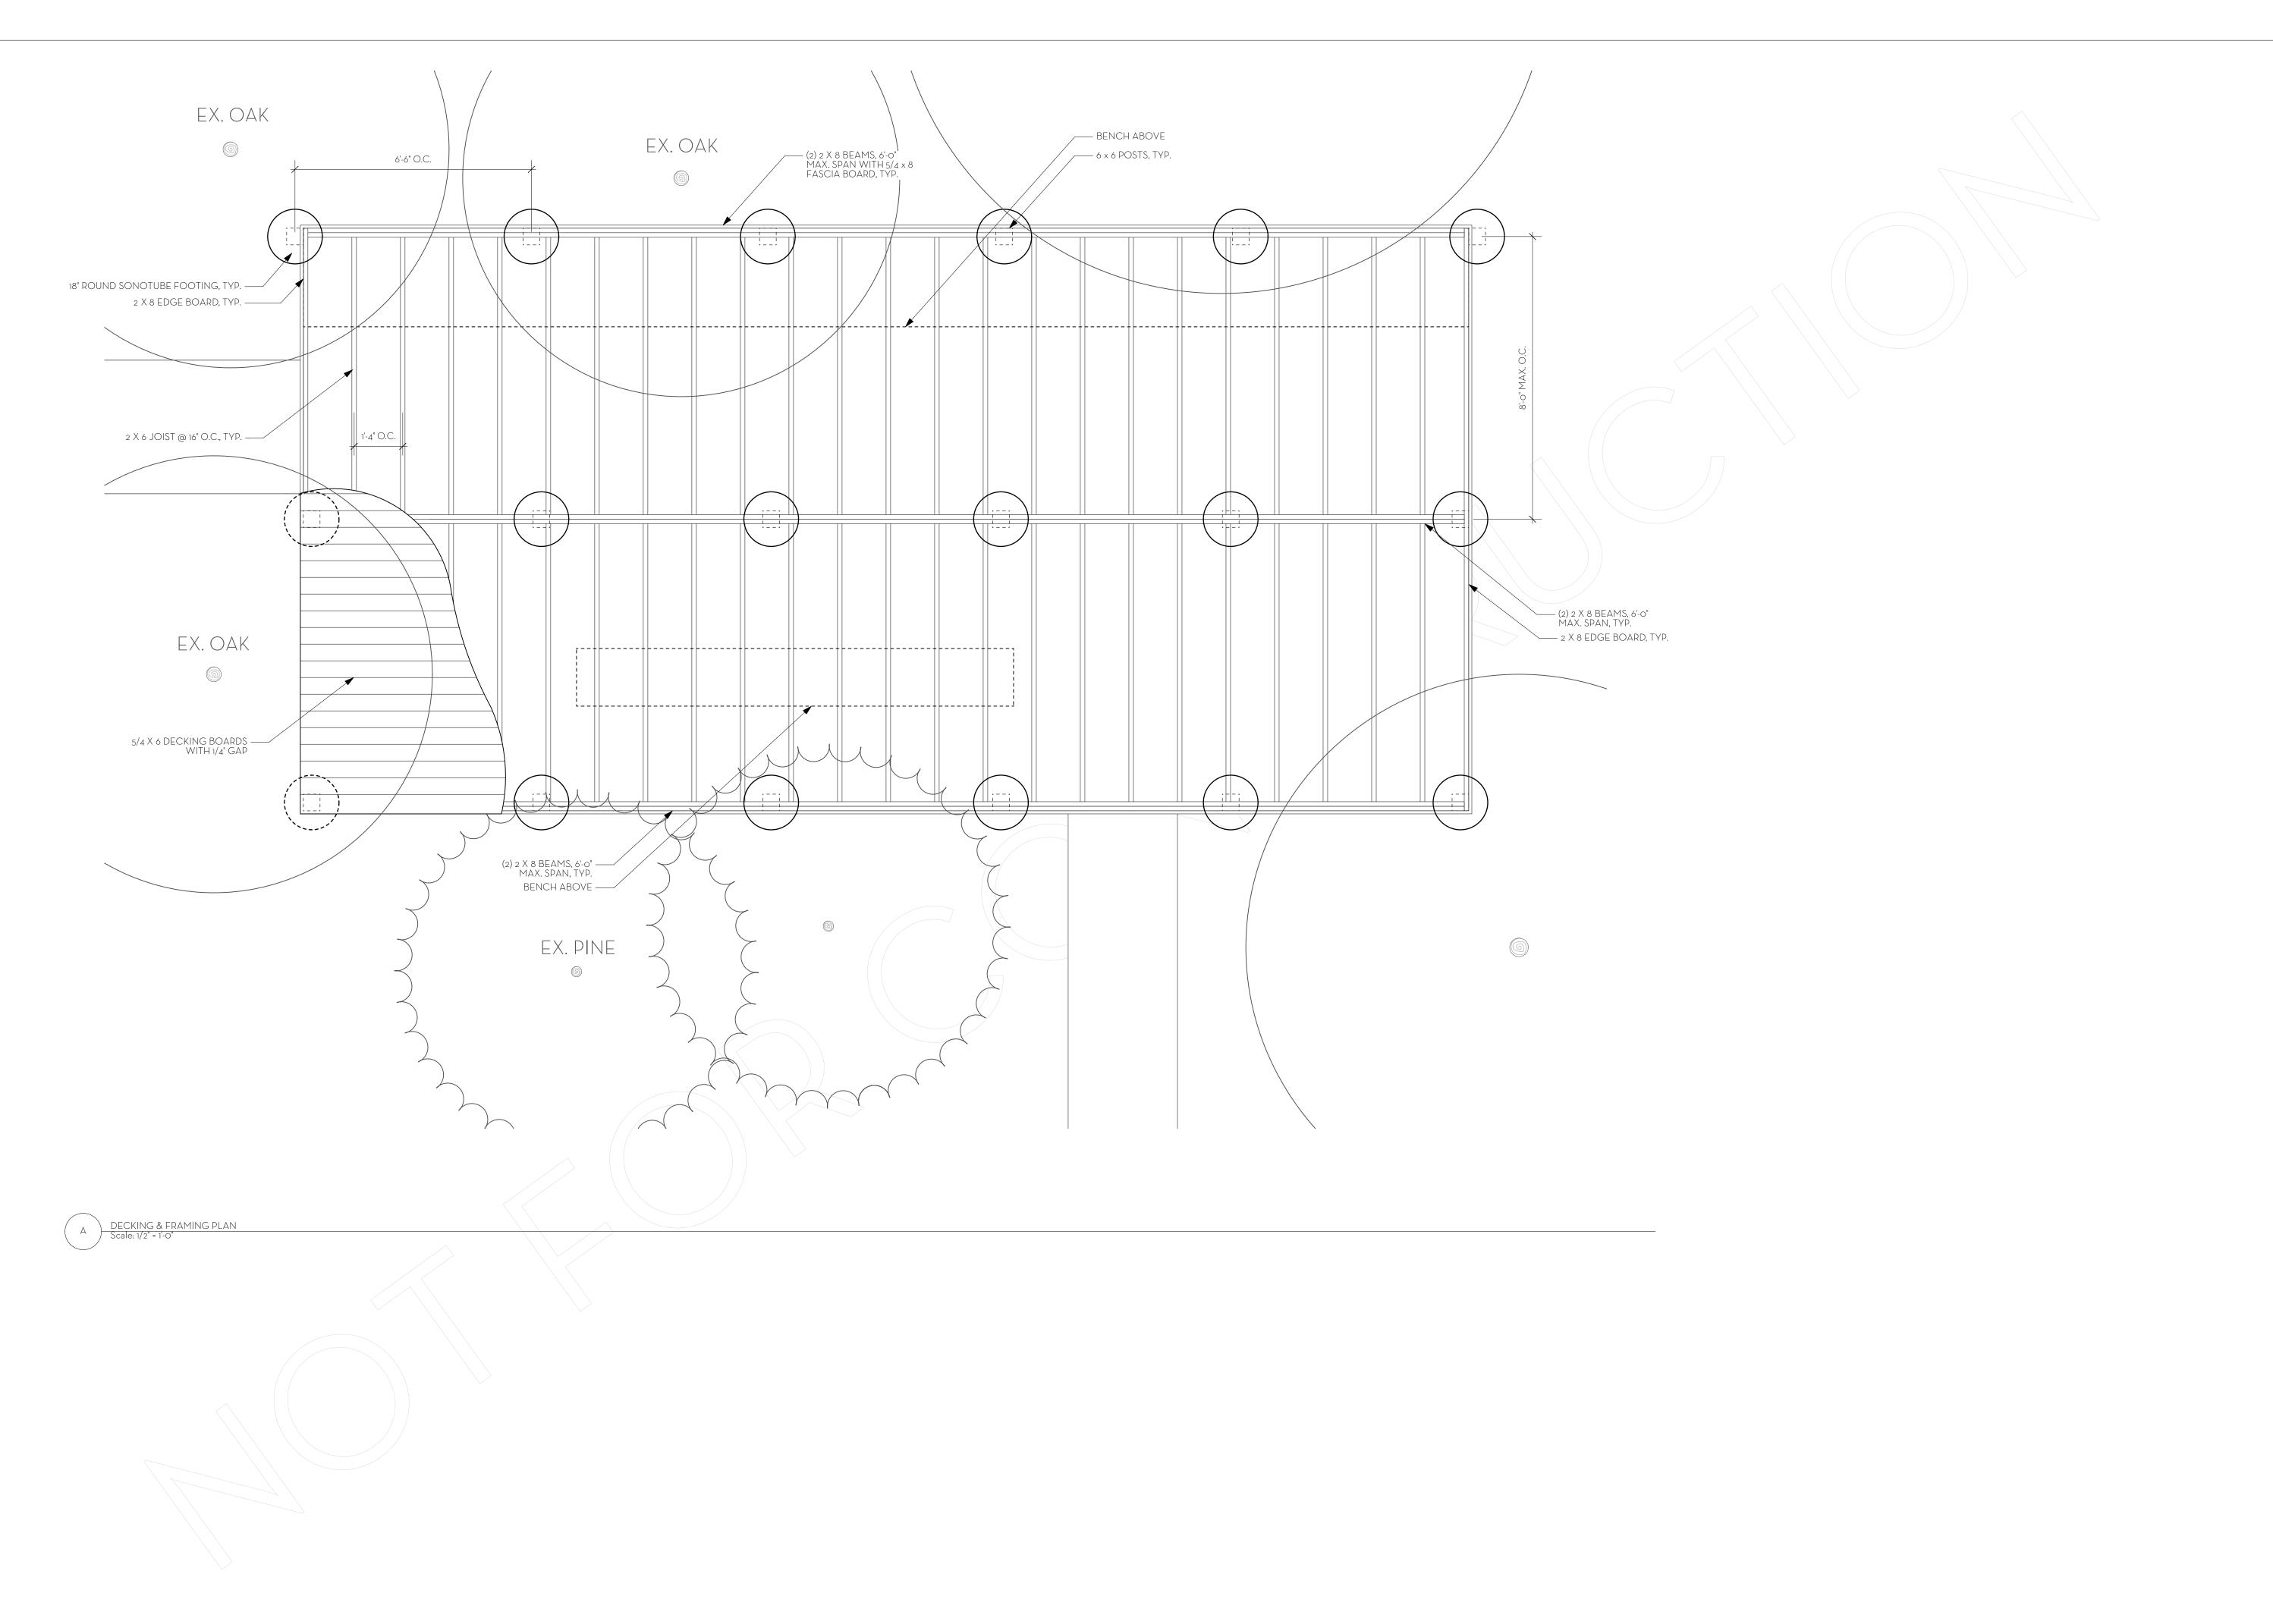

## CAMPION/HRUBY

111 Cathedral Street, Suite 100 | Annapolis, MD 21401 O: 410.280.8850

Consultants:

This drawing and the design shown hereon are the property of Campion Hruby Landscape Architects. The reproduction, copying or use of this drawing without written consent is prohibited and any infringement will be subject to legal action.

Project #: ST. JOHN

## THE **EVANGELIST**

14 JANUARY 2021

100% PRICING SET - NOT FOR CONSTRUCTION

No. Date Drawn By:JJ Proj. Manager: FAM Approved By: KC

Scale: AS SHOWN

HARDSCAPE DETAILS - WOOD





## CAMPION/HRUBY

111 Cathedral Street, Suite 100 | Annapolis, MD 21401 O: 410.280.8850

| ( | Consu | ltants |
|---|-------|--------|
|   | Consu | itaiit |

This drawing and the design shown hereon are the property of Campion Hruby Landscape Architects. The reproduction, copying or use of this drawing without written consent is prohibited and any infringement will be subject to legal action. Project #:

ST. JOHN THE EVANGELIST

14 JANUARY 2021

100% PRICING SET - NOT FOR CONSTRUCTION

| No.  | Date    |    | Description    |    |
|------|---------|----|----------------|----|
|      |         |    |                |    |
|      |         |    |                |    |
|      |         |    |                |    |
|      |         |    |                |    |
|      |         |    |